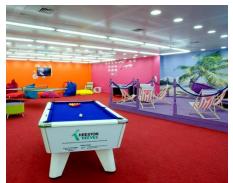

The Playroom: Relax and wind down at the end of the day with a game of pool, table tennis or practice your putting.